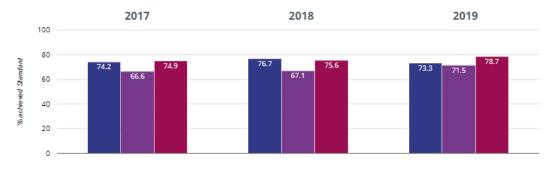

#### **Key Stage 2 Outcomes**

#### TReading - achieved standard



#### Reading - average scaled score



#### **Particular** Reading - high attainers



#### Writing - achieved standard



# Northborough Primary School

# Peterborough (62)

NCER National (15981)

# Writing - high attainers



#### **Key Stage 2 Outcomes (Cont.)**

#### • Maths - achieved standard



#### • Maths - average scaled score



#### • Maths - high attainers



#### **②** GPS - achieved standard



■ Northborough Primary School

Peterborough (62)

■ NCER National (15981)

#### **Key Stage 2 Outcomes (Cont.)**

#### **3** GPS - high attainers



#### **@** GPS - average scaled score



#### ஃ RWM - achieved standard



# ■ Northborough Primary School

# Peterborough (62)

### ■ NCER National (15981)

#### ஃ RWM − high attainers