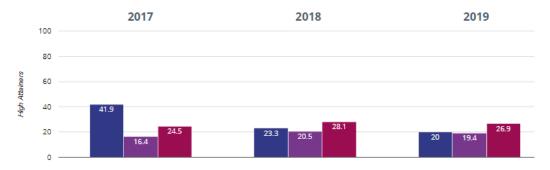

#### **Key Stage 2 Outcomes**

#### TReading - achieved standard



#### Reading - average scaled score



#### **Particular** Reading - high attainers



#### Writing - achieved standard



# Northborough Primary School

# Peterborough (62)

NCER National (15981)

# Writing - high attainers



#### **Key Stage 2 Outcomes (Cont.)**

#### • Maths - achieved standard



#### • Maths - average scaled score



#### • Maths - high attainers



#### **②** GPS - achieved standard



■ Northborough Primary School

Peterborough (62)

■ NCER National (15981)

#### **Key Stage 2 Outcomes (Cont.)**

#### **3** GPS - high attainers



#### **@** GPS - average scaled score



#### ஃ RWM - achieved standard



# ■ Northborough Primary School

# Peterborough (62)

### ■ NCER National (15981)

#### ஃ RWM − high attainers