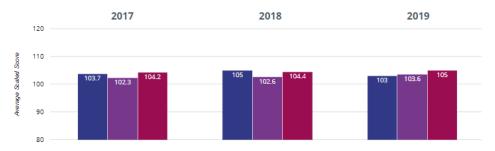

#### **Key Stage 2 Outcomes**

#### TReading - achieved standard



#### Reading - average scaled score



#### **Particular** Reading - high attainers



#### Writing - achieved standard



# Northborough Primary School

# Peterborough (62)

NCER National (15981)

# Writing - high attainers



#### **Key Stage 2 Outcomes (Cont.)**

#### • Maths - achieved standard



#### • Maths - average scaled score



#### • Maths - high attainers



#### **②** GPS - achieved standard



■ Northborough Primary School

Peterborough (62)

■ NCER National (15981)

#### **Key Stage 2 Outcomes (Cont.)**

#### **3** GPS - high attainers



#### **@** GPS - average scaled score



#### ஃ RWM - achieved standard



# ■ Northborough Primary School

# Peterborough (62)

### ■ NCER National (15981)

#### ஃ RWM − high attainers