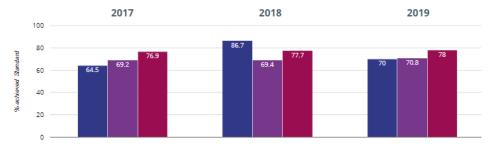

#### **Key Stage 2 Outcomes**

#### TReading - achieved standard



#### Reading - average scaled score



#### **Particular** Reading - high attainers



#### Writing - achieved standard



# Northborough Primary School

# Peterborough (62)

NCER National (15981)

# Writing - high attainers



#### **Key Stage 2 Outcomes (Cont.)**

#### • Maths - achieved standard



#### • Maths - average scaled score



#### • Maths - high attainers



#### **②** GPS - achieved standard



■ Northborough Primary School

Peterborough (62)

■ NCER National (15981)

#### **Key Stage 2 Outcomes (Cont.)**

#### **3** GPS - high attainers



#### **@** GPS - average scaled score



#### ஃ RWM - achieved standard



# ■ Northborough Primary School

# Peterborough (62)

### ■ NCER National (15981)

#### ஃ RWM − high attainers