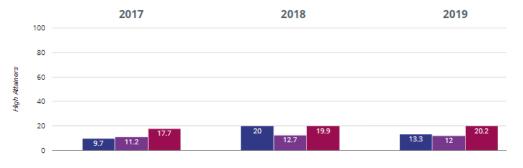

#### **Key Stage 2 Outcomes**

#### TReading - achieved standard



#### Reading - average scaled score



#### **Particular** Reading - high attainers



#### Writing - achieved standard



# Northborough Primary School

# Peterborough (62)

NCER National (15981)

# Writing - high attainers



#### **Key Stage 2 Outcomes (Cont.)**

#### • Maths - achieved standard



#### • Maths - average scaled score



#### • Maths - high attainers



#### **②** GPS - achieved standard



■ Northborough Primary School

Peterborough (62)

■ NCER National (15981)

#### **Key Stage 2 Outcomes (Cont.)**

#### **3** GPS - high attainers



#### **@** GPS - average scaled score



#### ஃ RWM - achieved standard



# ■ Northborough Primary School

# Peterborough (62)

### ■ NCER National (15981)

#### ஃ RWM − high attainers