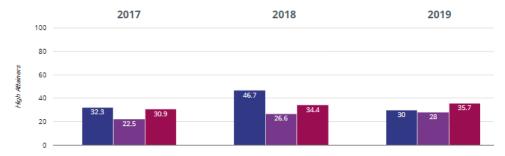

#### **Key Stage 2 Outcomes**

#### TReading - achieved standard



#### Reading - average scaled score



#### **Particular** Reading - high attainers



#### Writing - achieved standard



# Northborough Primary School

# Peterborough (62)

NCER National (15981)

# Writing - high attainers



#### **Key Stage 2 Outcomes (Cont.)**

#### • Maths - achieved standard



#### • Maths - average scaled score



#### • Maths - high attainers



#### **②** GPS - achieved standard



■ Northborough Primary School

Peterborough (62)

■ NCER National (15981)

#### **Key Stage 2 Outcomes (Cont.)**

#### **3** GPS - high attainers



#### **@** GPS - average scaled score



#### ஃ RWM - achieved standard



# ■ Northborough Primary School

# Peterborough (62)

### ■ NCER National (15981)

#### ஃ RWM − high attainers