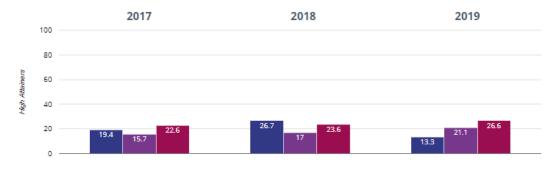

#### **Key Stage 2 Outcomes**

#### TReading - achieved standard



#### Reading - average scaled score



#### **Particular** Reading - high attainers



#### Writing - achieved standard



# Northborough Primary School

# Peterborough (62)

NCER National (15981)

# Writing - high attainers



#### **Key Stage 2 Outcomes (Cont.)**

#### • Maths - achieved standard



#### • Maths - average scaled score



#### • Maths - high attainers



#### **②** GPS - achieved standard



■ Northborough Primary School

Peterborough (62)

■ NCER National (15981)

#### **Key Stage 2 Outcomes (Cont.)**

#### **3** GPS - high attainers



#### **@** GPS - average scaled score



#### ஃ RWM - achieved standard



# ■ Northborough Primary School

# Peterborough (62)

### ■ NCER National (15981)

#### ஃ RWM − high attainers