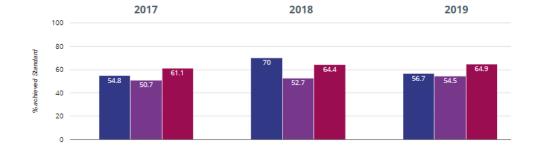

#### **Key Stage 2 Outcomes**

#### TReading - achieved standard



#### Reading - average scaled score



#### **Particular** Reading - high attainers



#### Writing - achieved standard



# Northborough Primary School

# Peterborough (62)

NCER National (15981)

# Writing - high attainers



#### **Key Stage 2 Outcomes (Cont.)**

#### • Maths - achieved standard



#### • Maths - average scaled score



#### • Maths - high attainers



#### **②** GPS - achieved standard



■ Northborough Primary School

Peterborough (62)

■ NCER National (15981)

#### **Key Stage 2 Outcomes (Cont.)**

#### **3** GPS - high attainers



#### **@** GPS - average scaled score



#### ஃ RWM - achieved standard



# ■ Northborough Primary School

# Peterborough (62)

### ■ NCER National (15981)

#### ஃ RWM − high attainers