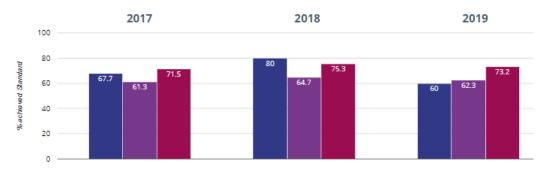

#### **Key Stage 2 Outcomes**

#### TReading - achieved standard



#### Reading - average scaled score



#### **Particular** Reading - high attainers



#### Writing - achieved standard



# Northborough Primary School

# Peterborough (62)

NCER National (15981)

# Writing - high attainers



#### **Key Stage 2 Outcomes (Cont.)**

#### • Maths - achieved standard



#### • Maths - average scaled score



#### • Maths - high attainers



#### **②** GPS - achieved standard



■ Northborough Primary School

Peterborough (62)

■ NCER National (15981)

#### **Key Stage 2 Outcomes (Cont.)**

#### **3** GPS - high attainers



#### **@** GPS - average scaled score



#### ஃ RWM - achieved standard



# ■ Northborough Primary School

# Peterborough (62)

### ■ NCER National (15981)

#### ஃ RWM − high attainers