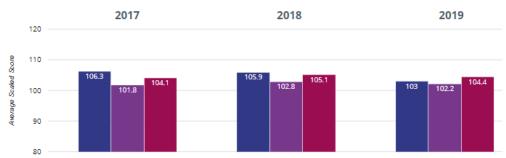

#### **Key Stage 2 Outcomes**

#### TReading - achieved standard



#### Reading - average scaled score



#### **Particular** Reading - high attainers



#### Writing - achieved standard



# Northborough Primary School

# Peterborough (62)

NCER National (15981)

# Writing - high attainers



#### **Key Stage 2 Outcomes (Cont.)**

#### • Maths - achieved standard



#### • Maths - average scaled score



#### • Maths - high attainers



#### **②** GPS - achieved standard



■ Northborough Primary School

Peterborough (62)

■ NCER National (15981)

#### **Key Stage 2 Outcomes (Cont.)**

#### **3** GPS - high attainers



#### **@** GPS - average scaled score



#### ஃ RWM - achieved standard



# ■ Northborough Primary School

# Peterborough (62)

### ■ NCER National (15981)

#### ஃ RWM − high attainers