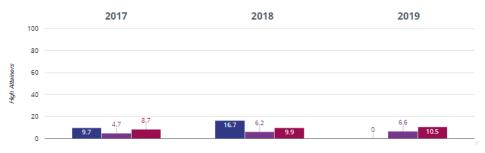

2 Outcomes**

#### TReading - achieved standard



#### Reading - average scaled score



#### **Particular** Reading - high attainers



#### Writing - achieved standard



# Northborough Primary School

# Peterborough (62)

NCER National (15981)

# Writing - high attainers



#### **Key Stage 2 Outcomes (Cont.)**

#### • Maths - achieved standard



#### • Maths - average scaled score



#### • Maths - high attainers



#### **②** GPS - achieved standard



■ Northborough Primary School

Peterborough (62)

■ NCER National (15981)

#### **Key Stage 2 Outcomes (Cont.)**

#### **3** GPS - high attainers



#### **@** GPS - average scaled score



#### ஃ RWM - achieved standard



# ■ Northborough Primary School

# Peterborough (62)

### ■ NCER National (15981)

#### ஃ RWM − high attainers