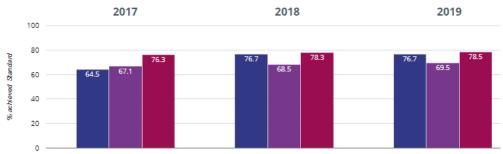

#### **Key Stage 2 Outcomes**

#### TReading - achieved standard



#### Reading - average scaled score



#### **Particular** Reading - high attainers



#### Writing - achieved standard



# Northborough Primary School

# Peterborough (62)

NCER National (15981)

# Writing - high attainers



#### **Key Stage 2 Outcomes (Cont.)**

#### • Maths - achieved standard



#### • Maths - average scaled score



#### • Maths - high attainers



#### **②** GPS - achieved standard



■ Northborough Primary School

Peterborough (62)

■ NCER National (15981)

#### **Key Stage 2 Outcomes (Cont.)**

#### **3** GPS - high attainers



#### **@** GPS - average scaled score



#### ஃ RWM - achieved standard



# ■ Northborough Primary School

# Peterborough (62)

### ■ NCER National (15981)

#### ஃ RWM − high attainers